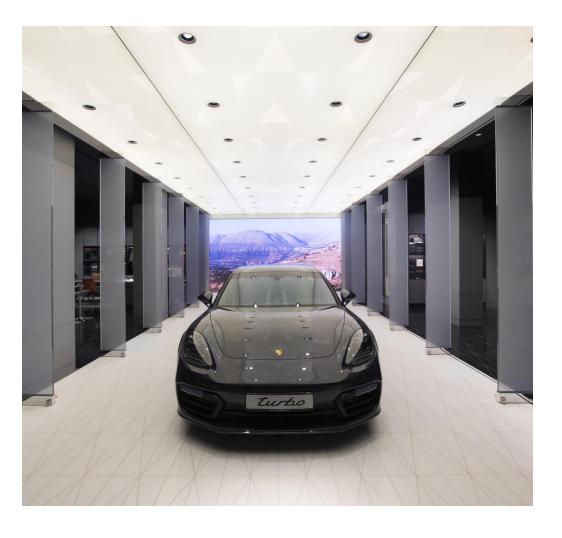

Driver's Club

**Shopfront** A highly emotional product runway reaches out and draws the attention of passers-by into the store.

**Runway**A central stage with LED screen backdrop shows locally filmed content. This bright zone is framed by darker areas either side housing customised interaction points.