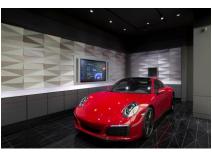

Driver's Club

**Shopfront** A highly emotional product runway reaches out and draws the attention of passers-by into the store.

**Runway**A central stage with LED screen backdrop shows locally filmed content. This bright zone is framed by darker areas either side housing customised interaction points.