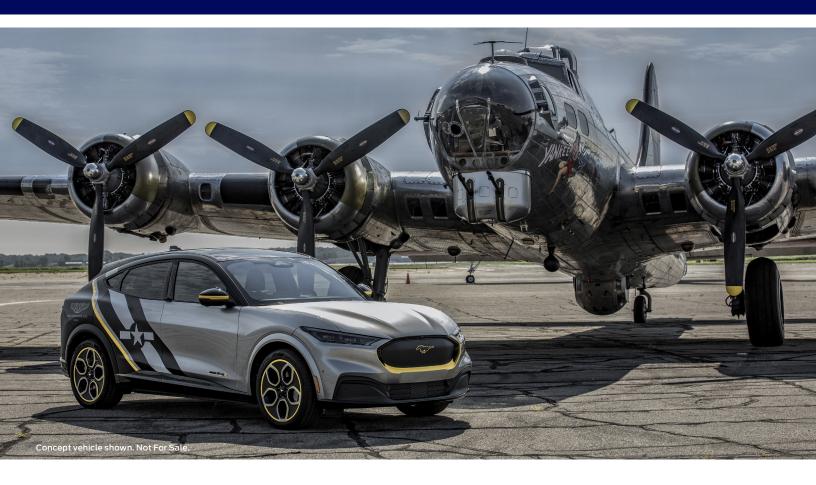

## Custom 2021 Ford Mustang Mach-E

Inspired by the Women Air Force Service Pilots for the 2021 EAA AirVenture Airshow

- Premium trim 2021 Mustang Mach-E, 346 horsepower and 428 lb.-ft. of torque\*, 0-60 in 4.8 seconds\*\*
- Iconic Silver body paint, matte Shadow Black hood and rear with Bold Yellow and Oxford White stripes
- Symbolic military badges including U.S. Army Air Forces Star and Women Air Force Service Pilots wings logo
- No. 38 to represent the 38 volunteer pilots who died while serving
- Bold Yellow-accents on Pony Badges, Mirror Caps, Mach-E 4X side badges
- Mustang Mach-E GT wheels with Bold Yellow accent and black aero covers and black lug nuts
- Unique interior highlighted by a Bold Yellow signature trim line across the dashboard and other Bold Yellow accents throughout on the steering wheel, arm rest and floor mats
- Interior tributes to the volunteer pilots include the No. 38 stitched in black and yellow on the shifter console, wings logo stitched into the headrests and unique EAA AirVenturecommemorative door sill plates
- \*Calculated via peak performance of the electric motor(s) at peak battery power. Your results may vary. \*\*Ford test data based on typical industry methodology using 1-ft rollout. Your results may vary.