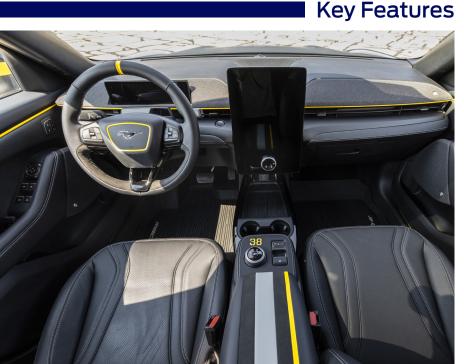

## Custom 2021 Ford Mustang Mach-E

Inspired by the Women Air Force Service Pilots for the 2021 EAA AirVenture Airshow

- Premium trim 2021 Mustang Mach-E, 346 horsepower and 428 lb.-ft. of torque\*, 0-60 in 4.8 seconds\*\*
- Iconic Silver body paint, matte Shadow Black hood and rear with Bold Yellow and Oxford White stripes
- Symbolic military badges including U.S. Army Air Forces Star and Women Air Force Service Pilots wings logo
- No. 38 to represent the 38 volunteer pilots who died while serving
- Bold Yellow-accents on Pony Badges, Mirror Caps, Mach-E 4X side badges
- Mustang Mach-E GT wheels with Bold Yellow accent and black aero covers and black lug nuts
- Unique interior highlighted by a Bold Yellow signature trim line across the dashboard and other Bold Yellow accents throughout on the steering wheel, arm rest and floor mats
- Interior tributes to the volunteer pilots include the No. 38 stitched in black and yellow on the shifter console, wings logo stitched into the headrests and unique EAA AirVenturecommemorative door sill plates
- \*Calculated via peak performance of the electric motor(s) at peak battery power. Your results may vary. \*\*Ford test data based on typical industry methodology using 1-ft rollout. Your results may vary.